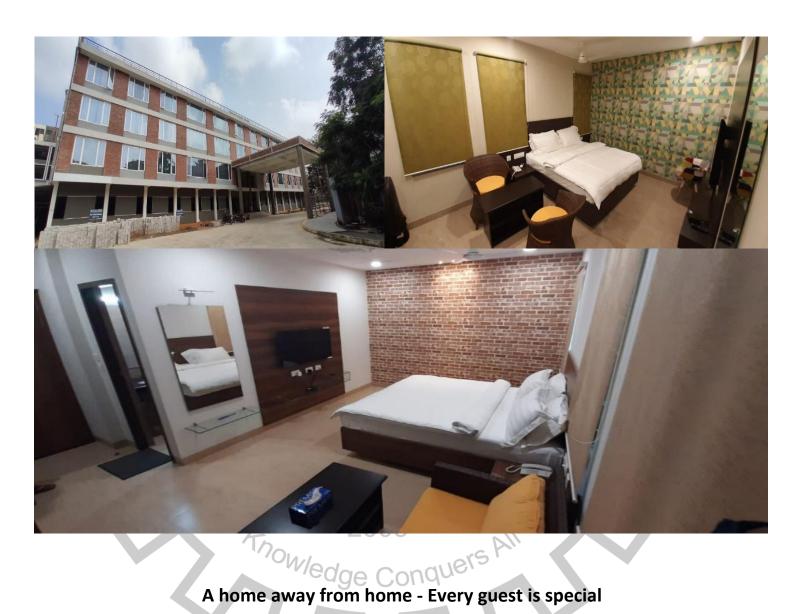

# **UNIVERSITY GUEST HOUSE**

#### AMARAVATHI RESIDENCY

(A unit of Saveetha Medical and Educational Trust)

Welcome to the university guest house -Amaravati residency, located in SIMATS, Thandalam campus which makes you feel at home. It is on the Chennai -Bangalore highway near industrial hub orgadam and Sriperumbudur and many universities and colleges

#### **ROOMS AVAILABLE DETAILS:**

| Types of Room | No of Rooms |
|---------------|-------------|
| STANDARD      | 40          |
| EXECUTIVE     | 20          |
| SUITE         | 02          |

#### **FULLY FURNISHED WITH FOLLOWING PROVISIONS**

- Luggage rack
- Cupboard
- Well cushioned single and double cot
- Reading table

- Wardrobe
- Geyser
- Toilets with all bathing and shaving accessories