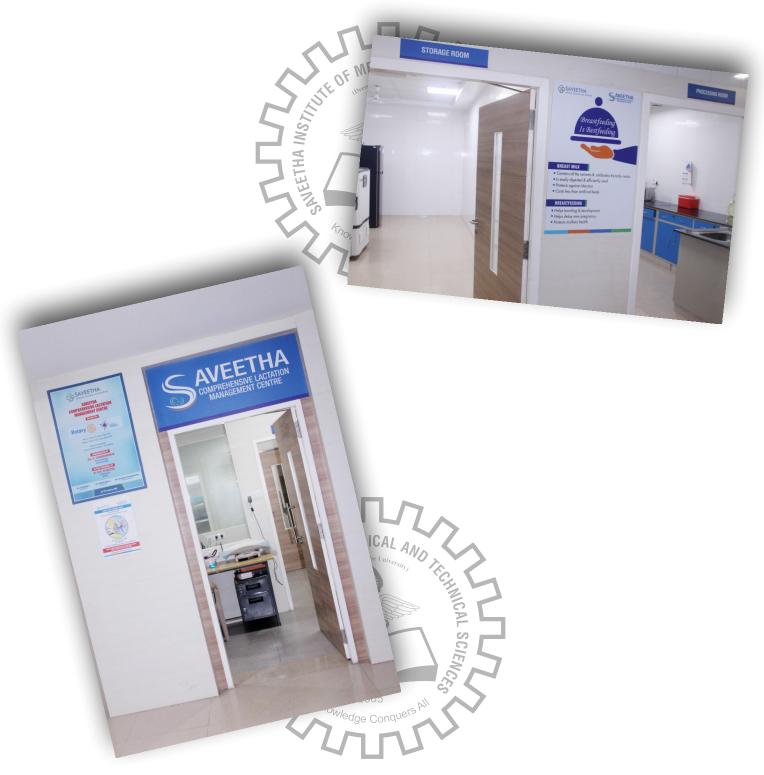

## Saveetha Comprehensive Lactation Management Centre (SCLMC) /

Human Milk Bank

Department of Neonatology inaugurated the Saveetha Comprehensive lactation Management Centre (SCLMC) /Human Milk Bank On 27th JANUARY 2020 which serves as an important service in promoting exclusive breastfeeding for all our neonates the key for appropriate nutrition. Our Saveetha Comprehensive lactation management centre (SCLMC) promotes and supports breastfeeding and provides access to safe donor human milk for those babies who need it. The SCLMC also offers lactation support to all mothers who are delivering in our Hospital. Babies will benefit from this venture. The most important goal of any Comprehensive lactation Management Centre is to conserve the natural act of breastfeeding. SCLMC provides Donor Human Milk (DHM) if mother's own milk is insufficient or not available for any unavoidable reason. Donor milk is the next best alternative to bridge the gap and this would be great help to such mothers and their off-springs.