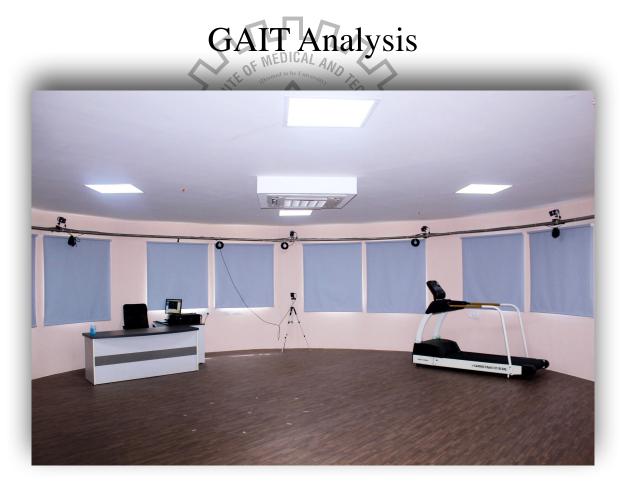

Vicon Nexus 2.10 : Latest and the Most Trusted Motion Capture Ecosystem software

A gait analysis is a method for identifying bio-mechanical abnormalities in the gait.Nexus is the most powerful modelling and processing tool for movement analysis. Nexus delivers precise, repeatable and clinically validated data. The Hardware of Vicon nexus motion capture system comprises of 3D cameras, inertial sensors, calibration wand and retro-reflective markers. Vicon Nexus motion capture system can be used for gait analysis and to study the biomechanics and all sporting performance from Football, 5 Swimming , athletics to golf, weightlifting etc.