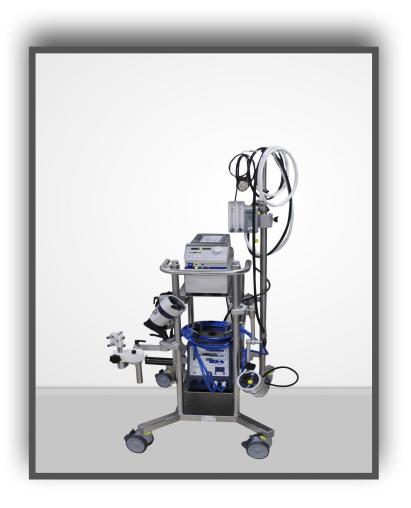

## ECMO- MAQUET-QUADROX PLS SYSTEM AND ROTAFLOW CONSOLE

Extracorporeal membrane oxygenation (ECMO) -MAQUET-QUADROX- PLS(Permanent Life System) System And Rotaflow Console. Holders PLS(Rotary) System fulfils the extremely demanding requirements for prolonged extracorporeal life support. The Holders PLS (Rotary) System is designed, and is assembled with the minimum number of essential components in order to achieve unobstructed blood flow with less blood damage that contributes to better patient outcomes. The Rotaflow Centrifugal pump has unique pump head design for gentle blood handling and maximum biocompatibility. The combination of mechanical and magnetic bearing and the flow channel principle ensure that no stagnant blood areas build up in the entire housing. Potential clotting is reduced to an absolute minimum.